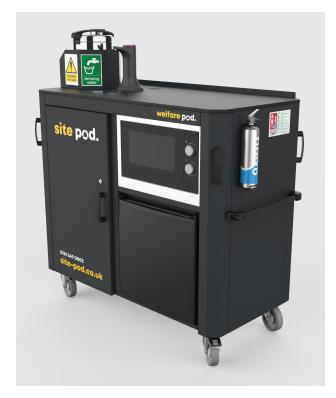

## THE WELFARE POD

The Welfare Pod brings together all of the key items associated with good Welfare practice. Hot and cold water are provided for, as well as an integrated microwave and fridge. It also features a 500ml Fire XO extinguisher, hand sanitiser dispenser, waste bin and lockable storage.

The robust, mobile design moves effortlessly around your site over the course of a project, maintaining high standards of care for your team and sub-contractors.

## **Features**

- Integrated Microwave
- 10 litre hot water urn
- Drinking water dispenser
- 40 litre fridge
- 500ml Fire XO extinguisher
- · Hand Sanitiser dispenser
- Lockable storage