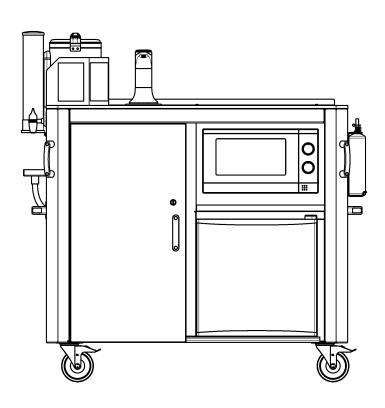

## THE WELFARE POD

The Welfare Pod brings together all of the key items associated with good Welfare practice. Hot and cold water are provided for, as well as an integrated microwave and fridge. It also features a 500ml Fire XO extinguisher, hand sanitiser dispenser, waste bin and lockable storage.

## **Features**

- Integrated Microwave
- 10 litre hot water urn
- Drinking water dispenser
- 40 litre fridge
- 500ml Fire XO extinguisher
- · Hand Sanitiser dispenser
- Lockable storage

## **Specification**

| Height     | 138cm |
|------------|-------|
| Width      | 135cm |
| Depth      | 66cm  |
| Max Weight | 80kg  |
| •          | 0     |