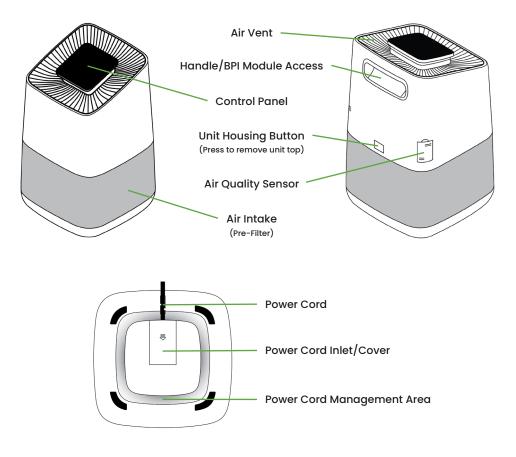

## Diagrams

NOTE: All diagrams shown are of the Active HEPA+ Room, but also apply to the Active HEPA+ Pro.

## Diagrams