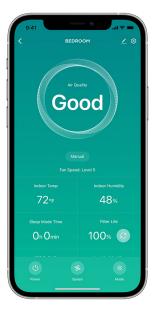

## **Greentech Connect**

pureAir Active HEPA+ can be controlled with the unit's control panel as well as with the mobile application, Greentech Connect.

- Scan this QR Code to download from your app store.
- Create your account.
- Set your unit in WiFi discovery mode by holding the Power Button down until the WiFi symbol begins to blink.
- In Greentech Connect, press the + button in the top right corner and add a new device.
  Your device should automatically show up while in discovery mode.
- After your device has been added, select the unit and enter its control screen.
- Make mode, fan, and lighting adjustments, or view the quality of your air, part life, and more.

### Information

Pressing the information button will cycle through real-time unit and room information. The actively displayed information will be highlighted in the Component Status or Active Display Information sections on the control panel. This information is also available in the GreenTech Connect Mobile App.

- Temperature Current Room Temperature
- Humidity Current Room Humidity
- Filter Life % Remaining
- PCO Cell Life % Remaining
- BPI Module Life % Remaining