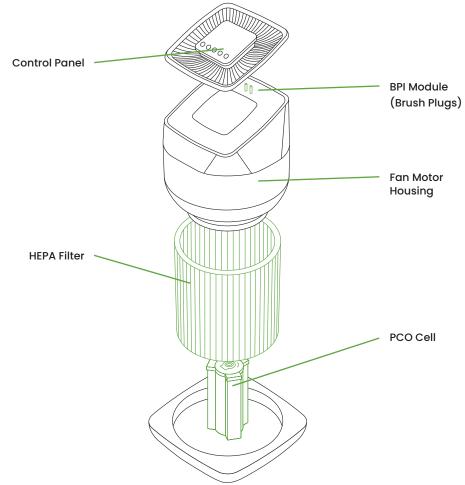

## Part Replacement - HEPA Filter with ODOGard® Coating

Additional Filters, PCO Cells, and BPI Modules can be purchased through Greentech Environmental or a Greentech Environmental retailer.

(1) Remove the top. (2) Remove filter. (3) Replace with new filter. (4) Replace top.

## Part Replacement - PCO Cell

(1) Remove the top. (2) Pull the PCO Cell straight up to remove it from the internal post. (3) Replace with the new cell by aligning the keys on the cell and post then slide it down until fully seated. (4) Replace the top.

## Part Replacement - BPI Module Brushes

Remove the two screws located on the inner/top edge of the rear handle.
Remove the handle cover. (3) Remove the two BPI Brush Plugs by grabbing and lifting them up and out. (4) Replace with the new BPI Brush Plugs by inserting them into their color-coordinated outlets until they are fully seated.
Replace the handle cover and screws.