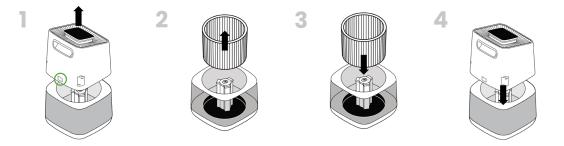

## Part Replacement - HEPA Filter with ODOGard® Coating

Additional Filters, PCO Cells, and BPI Modules can be purchased through Greentech Environmental or a Greentech Environmental retailer.

(1) Remove the top. (2) Remove filter. (3) Replace with new filter. (4) Replace top.

(5) Reset the Filter Life by navigating the information menu to the Filter Life screen and holding the information button until the life remaining changes to 100%.

| 0 |  |
|---|--|

Note: To reset the Filter Life using Greentech Connect, navigate to the unit control screen, select the Filter section and reset the life remaining.