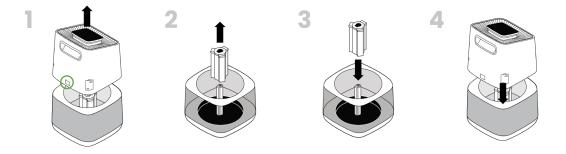

## Part Replacement - PCO Cell

(1) Remove the top. (2) Pull the PCO Cell straight up to remove it from the internal post. (3) Replace with the new cell by aligning the keys on the cell and post then slide it down until fully seated. (4) Replace the top.

(5) Reset the PCO Cell Life by navigating the information menu on the control panel to the PCO Cell Life screen and holding the information button until the life remaining changes to 100%.