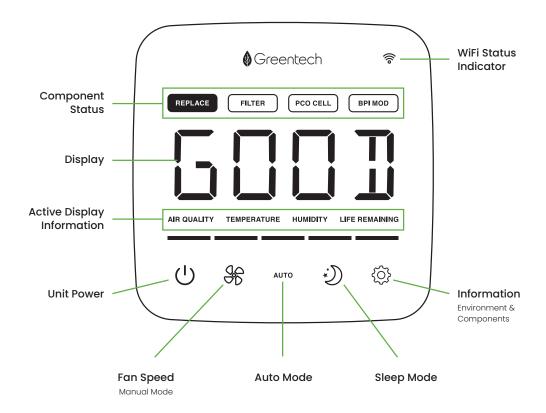

## Controls

### **Unit Power**

Press the Power Button to turn the unit ON or OFF.

## **Fan Speed** (Manual Mode)

Press the Fan Speed Button (FAN) to cycle through the 5 fan speeds (Low, Med-Low, Medium, Med-High, High).

#### AUTO Auto Mode

Press the Auto Mode Button (AUTO) to put the unit into Auto Mode. During Auto Mode your unit will adjust fan speed based upon the air quality while showing a notification of the current air quality level.

#### Air Quality - Displayed During Operation

Good (Green)
Fair (Yellow)
Poor (Red)

ť)

**Night Mode – Dims all lights (control Panel, Air Quality LED, PCO UV LEDS)** First, choose your preferred purification mode/fan speed. Press the Night Mode button to turn Night Mode ON. Press any button to "wake" the unit up before the set 8 hour Night Mode period ends.

### Information

Pressing the information button will cycle through real-time unit and room information. The actively displayed information will be highlighted in the Component Status or Active Display Information sections on the control panel. This information is also available in the GreenTech Connect Mobile App.

- Temperature Current Room Temperature
- Humidity Current Room Humidity
- Filter Life % Remaining
- PCO Cell Life % Remaining
- BPI Module Life % Remaining