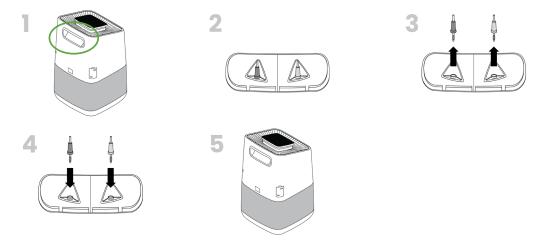

## Part Replacement - BPI Module Brushes

Remove the two screws located on the inner/top edge of the rear handle.
Remove the handle cover. (3) Remove the two BPI Brush Plugs by grabbing and lifting them up and out. (4) Replace with the new BPI Brush Plugs by inserting them into their color-coordinated outlets until they are fully seated.
Replace the handle cover and screws.

(6) Reset the BPI Module Life by navigating the information menu to the BPI Module screen and holding the information button until the life remaining changes to 100%.

Note: To reset the BPI Module Life using Greentech Connect, navigate to the unit control screen, select the PCO Cell section and reset the life remaining.