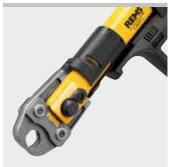

# Pressing tongs/pressing rings for all common systems

Complete assortment of REMS pressing tongs/pressing rings/pressing rings XL for all common pressfitting systems (page 188–222). Highly durable pressing tongs/XL pressing rings made of tenacious, specially hardened special steel. Pressing contours of REMS pressing tongs/pressing rings/pressing rings XL are system-specific and correspond to the respective pressfitting system. Thus perfect system conformity, safe press jointing. Adapter tongs are required, as an accessory, for driving the REMS (PR) pressing rings.

## Design

Compact, robust, job site-proven. Small in size, slender design, drive unit only 5.5 kg. Long working stroke for pressings in a single action, ideal for large dimensions. Ultra-fast, e.g. Geberit Mapress stainless steel Ø 108 mm in only 15 seconds. Ergonomically designed housing with soft grip and recessed handle. Swivelling pressing tongs/adapter tongs seat. Secure seating of pressing tongs by automatic locking. Also suitable for other suitable makes of pressing tongs/ pressing rings. Adjustable hand guard.