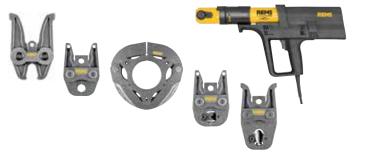

# **REMS Power-Press XL ACC**

Universal, powerful power tool with automatic circuit control for making press joints of all common press fitting systems.

Pipe pressing joints

Ø 10 – 108 (110) mm

 $0^{3/8}-4^{-1}$ 

Complete range of REMS pressing tongs/pressing rings/ pressing rings XL for all common pressfitting systems, see page 188–222.

REMS Power-Press XL ACC – universal up to Ø 110 mm. Pressing of Ø 10 – 108 mm in just one action. Ultra-fast, e.g. Geberit Mapress stainless steel Ø 108 mm in only 15 seconds. With automatic circuit control. Automatic locking of pressing tongs.

# Pressing tongs/pressing rings for all common systems

Complete assortment of REMS pressing tongs/pressing rings/pressing rings XL for all common pressfitting systems (page 188–222). Highly durable pressing tongs/XL pressing rings made of tenacious, specially hardened special steel. Pressing contours of REMS pressing tongs/pressing rings/pressing rings XL are system-specific and correspond to the respective pressfitting system. Thus perfect system conformity, safe press jointing. Adapter tongs are required, as an accessory, for driving the REMS (PR) pressing rings.

## Design

Compact, robust, job site-proven. Small in size, slender design, drive unit only 5.5 kg. Long working stroke for pressings in a single action, ideal for large dimensions. Ultra-fast, e.g. Geberit Mapress stainless steel Ø 108 mm in only 15 seconds. Ergonomically designed housing with soft grip and recessed handle. Swivelling pressing tongs/adapter tongs seat. Secure seating of pressing tongs by automatic locking. Also suitable for other suitable makes of pressing tongs/ pressing rings. Adjustable hand guard.

# **Supply format**

**REMS Power-Press XL ACC Basic-Pack.** Electro-hydraulic radial press 32 kN with automatic retraction for producing pressing joints Ø 10–108 (110) mm, Ø % – 4". For driving REMS pressing tongs/pressing rings/pressing rings XL and other suitable makes of pressing tongs/pressing rings. Pressing tongs seat with automatic locking. Electro-hydraulic drive with proven universal motor 230 V or 110 V, 50 – 60 Hz, 450 W, robust planetary gear, eccentric reciprocating pump and compact high power hydraulic system. Safety tip switch.