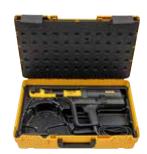

# **Supply format**

**REMS Power-Press XL ACC Basic-Pack.** Electro-hydraulic radial press 32 kN with automatic retraction for producing pressing joints Ø 10–108 (110) mm, Ø % – 4". For driving REMS pressing tongs/pressing rings/pressing rings XL and other suitable makes of pressing tongs/pressing rings. Pressing tongs seat with automatic locking. Electro-hydraulic drive with proven universal motor 230 V or 110 V, 50 – 60 Hz, 450 W, robust planetary gear, eccentric reciprocating pump and compact high power hydraulic system. Safety tip switch.

| Version                    | ArtNo. |
|----------------------------|--------|
| In transport case XL.      | 579010 |
| In XL-Boxx system case.    | 579012 |
| Other voltages on request. |        |