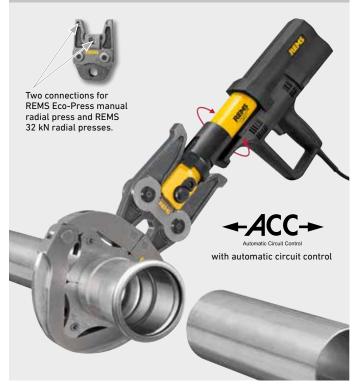

# **REMS Power-Press XL ACC**

Universal, powerful power tool with automatic circuit control for making press joints of all common press fitting systems.

Pipe pressing joints

Ø 10 – 108 (110) mm

 $0^{3/8}-4^{-1}$ 

Complete range of REMS pressing tongs/pressing rings/ pressing rings XL for all common pressfitting systems, see page 188–222.

REMS Power-Press XL ACC – universal up to Ø 110 mm. Pressing of Ø 10 – 108 mm in just one action. Ultra-fast, e.g. Geberit Mapress stainless steel Ø 108 mm in only 15 seconds. With automatic circuit control. Automatic locking of pressing tongs.

#### System advantage

Only **one** type of pressing tongs/pressing rings for all REMS radial presses  $32\,kN$  and suitable radial presses of other makes with  $32\,kN$  thrust force.

All pressing tongs marked by a  $^{\star}$  have another connection and also fit the manual radial press REMS Eco-Press. Thus simple, inexpensive stocking.

## Design

Compact, robust, job site-proven. Small in size, slender design, drive unit only 5.5 kg. Long working stroke for pressings in a single action, ideal for large dimensions. Ultra-fast, e.g. Geberit Mapress stainless steel Ø 108 mm in only 15 seconds. Ergonomically designed housing with soft grip and recessed handle. Swivelling pressing tongs/adapter tongs seat. Secure seating of pressing tongs by automatic locking. Also suitable for other suitable makes of pressing tongs/ pressing rings. Adjustable hand guard.

#### Pressing operation by touch-control with ACC

For reliable service, operating and functional safety. Automatic retraction after completion of pressing operation (automatic circuit control).