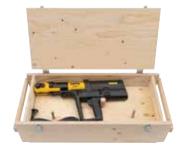

# **Supply format**

**REMS Power-Press XL ACC Basic-Pack.** Electro-hydraulic radial press 32 kN with automatic retraction for producing pressing joints Ø 10–108 (110) mm, Ø % – 4". For driving REMS pressing tongs/pressing rings/pressing rings XL and other suitable makes of pressing tongs/pressing rings. Pressing tongs seat with automatic locking. Electro-hydraulic drive with proven universal motor 230 V or 110 V, 50 – 60 Hz, 450 W, robust planetary gear, eccentric reciprocating pump and compact high power hydraulic system. Safety tip switch.

| Version                    | ArtNo. |
|----------------------------|--------|
| In transport case XL.      | 579010 |
| In XL-Boxx system case.    | 579012 |
| Other voltages on request. |        |